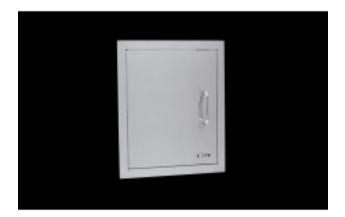

## **Product Image**

## **Description**

Elevate your outdoor kitchen with the Bull Vertical Stainless-Steel Door Left Swing, which showcases a stunning Reveal design. This door, constructed from high-quality 304 Grade 16 Gauge Stainless Steel, ensures exceptional durability and adds a sleek, modern touch to your outdoor space. The double-lined design of the door sets it apart, providing substantial storage space for propane tanks and gas lines while maintaining a seamless look. This stylish and functional addition enhances your grilling experience and the overall aesthetics of your outdoor kitchen. (Replaces Item# 98552)