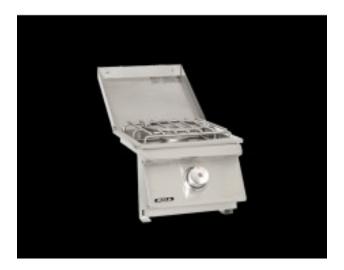

## Description

Bring the power and versatility of the indoor kitchen to the outdoors with the super powerful Bull 25,000 BTU single slide-in Pro side burner. Perfect for boiling stocks, heating sauces, or sautéing foods that require more controlled temperature than your grill, this side burner offers the convenience of range top cooking and comes with a removable ring used to stabilize traditional rounded Woks. This is Burner is twice as powerful as the single side burner.