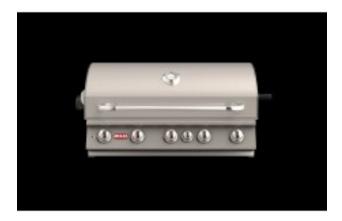

## **Description**

The Brahma grill is a 5-Burner 38" stainless steel built-in gas barbecue grill with an Infrared back burner. The five solid cast stainless steel burners and rotisserie kit evenly distribute heat using the proprietary ReliaBull technology, minimizing hot and cold spots. A heavy duty temperature gauge measures internal cooking temperatures, so your entrée is grilled to perfection. With a stainless steel grease tray and easy-to-clean drip tray liner, cleaning up after a meal is a snap. The Brahma's fire box, solid stainless steel cooking grates, and burners are all guaranteed for the life of the grill. The grill's functional and durable design will surely impress guests.