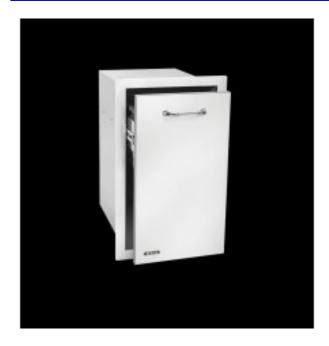

## DRAWER SLIM SINGLE TRASH with Reveal \$669.00

https://www.dunriteplaygrounds.com/store2/89022-DRAWER-SLIM-SINGLE-TRASH-with-Reveal

## Description

The Slim Design Pull-Out Stainless-Steel Trash Can Drawer with 10 Gallon Plastic Trash Can allows for a tidy outdoor kitchen and easy accessibility to a trash receptacle close to your BBQ. Constructed of high quality 304 grade stainless-steel, this new slim design will allow for more room to add additional components to an outdoor kitchen. The Bull Slim 10-gallon trash drawer is a must have for any outdoor kitchen.