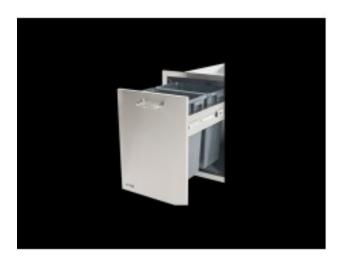

## **Product Image**

## **Description**

The Bull Double Trash/Recycle Drawer offers a stylish solution to separate your general waste from your recyclable material. Constructed of 304 stainless-steel, the Bull Double Trash/Recycle Drawer comes with two, 32-quart cans and features a set of heavy-duty slide rails. The Bull Double Trash/Recycle Drawer is a perfect addition to any outdoor kitchen and matches the rest of Bull's award-winning grill and outdoor kitchen equipment.