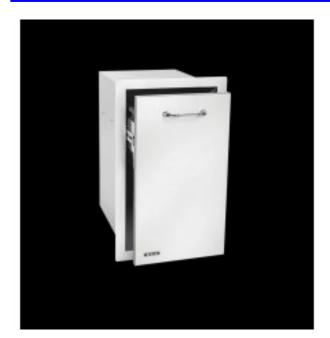

## Description

The Slim Design Pull-Out Stainless-Steel Trash Can Drawer with 10 Gallon Plastic Trash Can allows for a tidy outdoor kitchen and easy accessibility to a trash receptacle close to your BBQ. Constructed of high quality 304 grade stainless-steel, this new slim design will allow for more room to add additional components to an outdoor kitchen. The Bull Slim 10-gallon trash drawer is a must have for any outdoor kitchen.