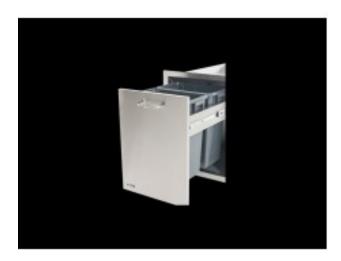

## **Description**

The Bull Double Trash/Recycle Drawer offers a stylish solution to separate your general waste from your recyclable material. Constructed of 304 stainless-steel, the Bull Double Trash/Recycle Drawer comes with two, 32-quart cans and features a set of heavy-duty slide rails. The Bull Double Trash/Recycle Drawer is a perfect addition to any outdoor kitchen and matches the rest of Bull's award-winning grill and outdoor kitchen equipment.