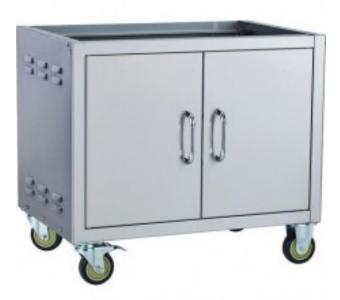

## CART 38 inch \$1,079.00

https://www.dunriteplaygrounds.com/store2/89013-CART-38-inch

## **Description**

Convert your built-in Bull Grill to a portable freestanding grill in as little as 5 minutes. Solid 304-grade stainless steel construction and four heavy-duty commercial sized casters (two locking).

Fully enclosed cabinet with a propane tank hole and a stainless steel shelf with two different storage options.

Only fits Bull BBQ 38-Inch (Renegade or Brahma) built-in grills.

Overall Dimensions: 37 7/8" Wide x 27 1/3" High x 23" Deep