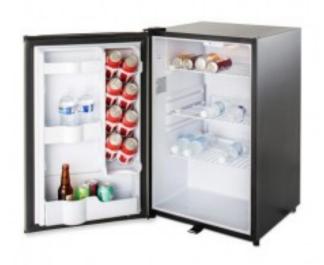

## FRIDGE DOOR SLEEVE 4.4 LEFT HANG \$189.00

https://www.dunriteplaygrounds.com/store2/88959-FRIDGE-DOOR-SLEEVE-4.4-LEFT-HANG

## Description

This Blaze 20? Outdoor Compact Refrigerator has a space-saving design that brings premium cooling to even the smallest of spaces. The fridge's 4.4 cu. ft. interior is illuminated with white LED lighting to give you a clear view of its contents, even after sundown. Great for storing beverages and for keeping food chilled prior to grilling. Blaze's 1-year limited warranty is backed by best-in-class customer service. You deserve an outdoor compact refrigerator that will take your BBQ island to the next level!