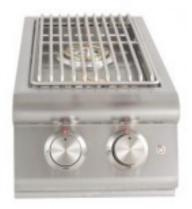

## **Description**

This precision cut, handmade double side burner is made of stainless steel and will provide you years of outdoor cooking enjoyment. If you are looking to create a gourmet outdoor meal complete with soups or side dishes, a slide-in side burner is the ideal addition to your outdoor kitchen. Our signature SRLs bring a fun accent to the unit as well complimenting the style of our LTE gas grills. Blaze side burners have a lifetime warranty that warrants against any defects in the manufacturing and workmanship of the burner, burner grate, body, lid, and control valve. While the ignition and lighting systems are covered for one (1) year after the date of purchase. Product must be registered within thirty days for the warranty to apply.