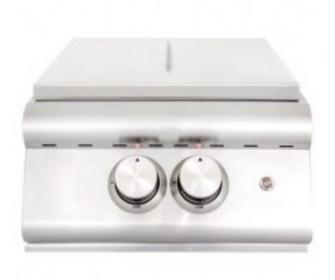

## Description

The Blaze LTE Built-in Power Burner consists of an independently controlled 304 cast stainless steel inner and outer burner ring allowing a variety of cooking configurations. The inner ring is rated for 25,000 BTUs, and the outer ring is rated for 35,000 BTUs, for a combined total of 60,000 BTUs. The inner ring is great for simmering sauces and the outer ring is perfect for large skillets and pans. Use both burner rings together when boiling or frying. The cooking grid is constructed from heavy-duty stainless steel rods with a removable inner ring for cooking with a wok. Blaze LTE Power Burners have a lifetime warranty that warrants against any defects in the manufacturing and workmanship of the burners, burner grate, body, lid, and control valves. While ignition, electronic, and lighting systems are covered for one (1) year after the date of purchase. Product must be registered within thirty days for the warranty to apply.