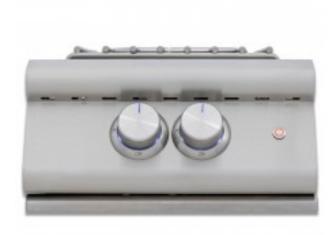

## **Description**

The Blaze LTE+ Built-in Power Burner consists of an independently controlled 304 cast stainless steel inner and outer burner ring allowing a variety of cooking configurations. The inner ring is rated for 25,000 BTUs, and the outer ring is rated for 35,000 BTUs, for a combined total of 60,000 BTUs. The Blaze Premium LTE+ Power Burner has the added benefits of new knobs featuring an LED illuminated control system with safety glow lighting. The inner ring is great for simmering sauces and the outer ring is perfect for large skillets and pans. Use both burner rings together when boiling or frying. The cooking grid is constructed from heavy-duty stainless steel rods with a removable inner ring for cooking with a wok. Blaze LTE+ Power Burners have a lifetime warranty that warrants against any defects in the manufacturing and workmanship of the burners, burner grate, body, lid, and control valves. While ignition, electronic, and lighting systems are covered for one (1) year after the date of purchase. Product must be registered within thirty days for the warranty to apply.