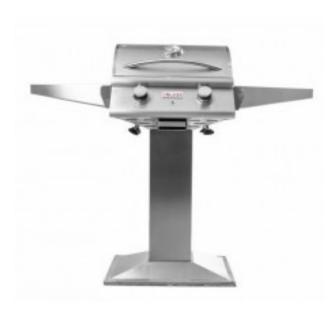

## GRILL ELECTRIC 21 inch \$1,489.00

https://www.dunriteplaygrounds.com/store2/88937-GRILL-ELECTRIC-21-inch

## **Description**

We designed this Water-Resistant model with your needs in mind! Available in a Table-Top, Pedestal, or Built-In model, the electric grill ensures that no matter where you are, you can grill in style. The triangular searing rods create impressive sear marks to impress your friends and family. Stainless steel flame tamers minimize flare-ups and add flavor to anything you grill. The full-size 1500 Watt heating element distributes heat evenly and heats to a maximum grill surface temperature of 749°F. This heavy-duty grill is built to last a lifetime and is approved for Multi-User Setting as well so that you know that no matter where you grill, your Blaze is built to last.