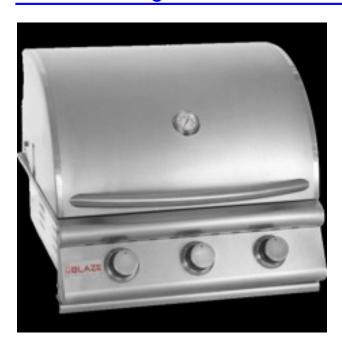

## **Description**

The Prelude LBM Grill is perfect for every level of griller. The durable searing rods enhance your grilling experience and allow you to sear steaks while preventing your vegetables from rolling away. The stainless steel heat zone separators allow for different cooking zones across the grilling surface. This adds to your grilling experience, creating separate zones that can be used for different styles of cooking. The flame stabilizing grid minimizes flare-ups while you enjoy your Blaze grill and the full-width drip tray makes clean up a breeze. The 304 stainless steel grill hood is double-lined to protect the outer layer from heat discoloration, keeping your Blaze grill looking shiny and new! This heavy-duty grill is built to last a lifetime and is approved for Multi-User Setting as well so that you know that no matter where you grill, your Blaze is built to last. Customers can buy upgraded cast stainless steel burners to replace tube burners if they choose.