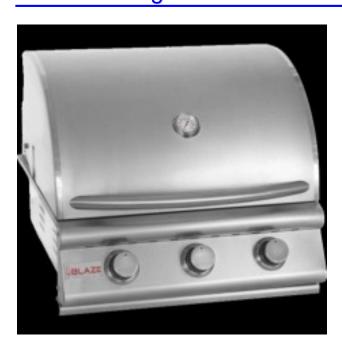

## **Description**

The Prelude LBM Grill is perfect for every level of griller. The durable searing rods enhance your grilling experience and allow you to sear steaks while preventing your vegetables from rolling away. The stainless steel heat zone separators allow for different cooking zones across the grilling surface. This adds to your grilling experience, creating separate zones that can be used for different styles of cooking. The flame stabilizing grid minimizes flare-ups while you enjoy your Blaze grill and the full-width drip tray makes clean up a breeze. The 304 stainless steel grill hood is double-lined to protect the outer layer from heat discoloration, keeping your Blaze grill looking shiny and new! This heavy-duty grill is built to last a lifetime and is approved for Multi-User Setting as well so that you know that no matter where you grill, your Blaze is built to last. Customers can buy upgraded cast stainless steel burners to replace tube burners if they choose.