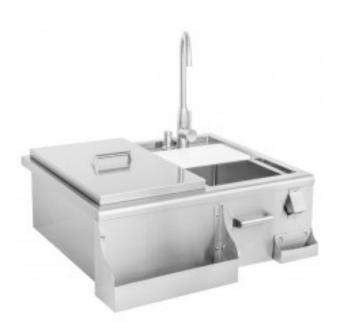

## Description

The Blaze Beverage Center was designed with both style and usability in mind. For quick and easy access, there is an attached bottle opener, a built-in soap dispenser, a front bottle storage and a removable three-part condiment tray. Plus, Blaze includes a cutting board that slides across the sink and can be removed for extra space. Made from 304 stainless steel, this beverage center is both durable and stylish with a sleek design and curved edges. This beverage center fits perfectly in any outdoor kitchen.