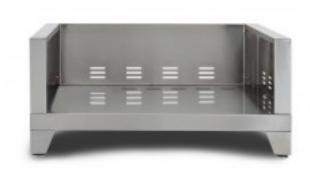

## TABLE TOP SLEEVE 26 inch PIZZA OVEN \$499.00

https://www.dunriteplaygrounds.com/store2/88908-TABLE-TOP-SLEEVE-26-inch-PIZZA-OVEN

## **Description**

This Blaze countertop sleeve is required when using your Blaze 26 Inch Pizza Oven. This countertop sleeve is constructed of stainless steel. The countertop sleeve is covered by a lifetime warranty that warrants against defects in manufacturing and workmanship. This warranty extends to the original purchaser against manufacturer defects for products purchased for ordinary single-family home use.