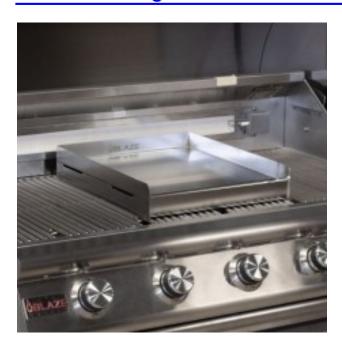

## GRIDDLE PLATE 24 inch SS \$379.00

https://www.dunriteplaygrounds.com/store2/88903-GRIDDLE-PLATE-24-inch-SS

## **Description**

Upgrade your Blaze grill with the new highly requested griddle plate accessory! Customize your grilling experience by adding a gridle plate to your Blaze grill. Sear steaks on your Blaze grill grates while also cooking smash potatoes, vegetables, or fried eggs on your griddle plate at the same time. This Griddle Plate is warrantied for 1 year to the original owner against defects in manufacturing and workmanship. This warranty extends to the original purchaser against manufacture defects for products purchased for ordinary single-family home use.