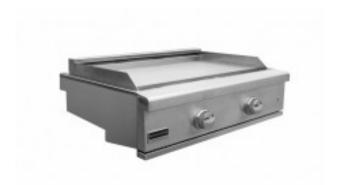

## GRIDDLE 32 inch LP \$1,849.00

https://www.dunriteplaygrounds.com/store2/88887-GRIDDLE-32-inch-LP

## **Description**

Take outdoor entertaining to a whole new level with the Broilmaster Griddle. Our stainless steel griddle is equiped with two stainless u-shaped burners that can produce up to 36,000 BTU's over the 462 square inch cooking surface. Effortlessly light the griddle with flame thrower ignition and lighted control knobs. Pair the 32-inch griddle head with the durable Broilmaster two-door cart for added storage. Liquid Propane