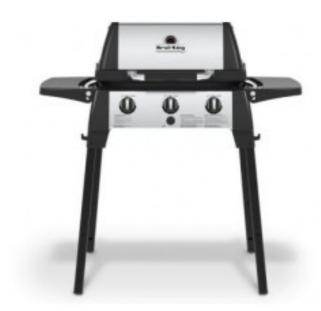

## **Description**

49 Inch 320 Portable Liquid Propane Grill with 426 Sq. Inches Cooking Area, Cast Iron Cooking Grids, 3 Stainless Steel Burners, Flav-R-Wave™ Cooking System, Linear-Flow™, Sure-lite™, Accu-Temp™, Drop Down Shelves and Detachable Snap In Legs Included49 Inch 320 Portable Liquid Propane Grill with 426 Sq. Inches Cooking Area, Cast Iron Cooking Grids, 3 Stainless Steel Burners, Flav-R-Wave™ Cooking System, Linear-Flow™, Sure-lite™, Accu-Temp™, Drop Down Shelves and Detachable Snap In Legs Included