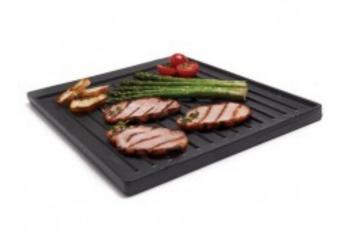

## **Description**

Broil King 11221 Cast Iron Griddle for Signet Grills offers a premium accessory to expand your barbecue's capabilities. This reversible, heavy-duty cast iron griddle with matte porcelain coating has one smooth side for frying, while the other side is ribbed for searing. An exact fit construction allows for use in place of a section of the cooking grids on your Broil King barbecue. This griddle has been designed specifically for use with a Broil King Signet grill.