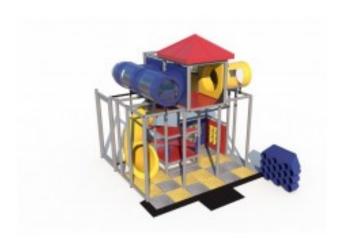

## IP23121 Indoor Playground \$49,079.00

https://www.dunriteplaygrounds.com/store2/IP23121-Indoor-Playground

## **Product Image**

## **Description**

IP23121 Age Group 2-5, 5-12 or 2-12 Child Capacity:16

Structure Dimensions 15'-9" L x 13'-3" W x 14'-6" H

Safety Surfacing (not included in product pricing) 30 Tiles, 4 Straight Ramp(s), 1 ADA Ramp, 1 Corner Ramp(s), 2 Glue