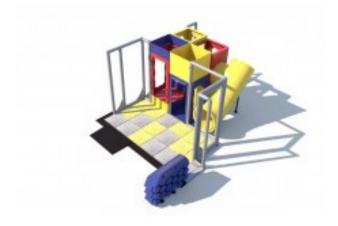

## IP23111 Indoor Playground \$26,936.00

https://www.dunriteplaygrounds.com/store2/IP23111-Indoor-Playground

## Description

IP23111 Age Group 2-5, 5-12 or 2-12 Child Capacity:8

Structure Dimensions 16'-1" L x 12'-8" W x 8'-1" H

Safety Surfacing (not included in product pricing) 20 Tiles, 3 Straight Ramp(s), 1 ADA Ramp, 1 Corner Ramp(s), 2 Glue