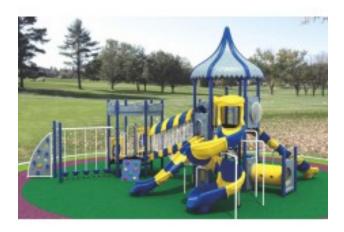

## **Product Image**

## **Description**

Age Group: 5-12 Activities: 17 Capacity: 64

Use Zone: 53'-8" x 44'-11"

Fall Height: 8'-0"

THEME PLAY Playgrounds furnish themed based play components that give you the opportunity to create a playground that mimics a castle, a sailing ship, a wild west fort or a space station. With its large supports, broad supports and a wide spectrum of colors to choose from, a THEME PLAY Playground can be the focal of your family park. Based on our powerful MAXIMO Series, this system can handle end user volumes without constricting excitement and enthusiasm found in the flow of play. The time tested reliability of the materials combined with skilled craftsmanship at the factory produces equipment that is durable and requires less maintenance. Your play space looks great and is available and open with fewer disruptions. THEME PLAY models are artistically crafted with your choice of 5" OD galvanized steel or aluminum support posts. These, along with the steel handrails, barriers, gates and climbers are also coated with this baked on polyester powder coat finish for a lifetime of protection against the elements. The three dimensional slides, panels and climbers are rotationally molded using virgin compounded resins that feature greater UV breakdown resistance than dry blended