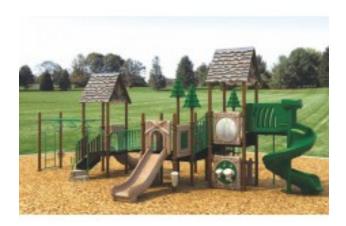

#### **Product Image**

### **Description**

Age Group: 5 - 12

Activities: 16 Capacity: 78

Use Zone: 51'-2" x 41'-4"

Fall Height: 7'-9"

THEME PLAY Playgrounds furnish themed based play components that give you the opportunity to create a playground that mimics a castle, a sailing ship, a wild west fort or a space station. With its large supports, broad supports and a wide spectrum of colors to choose from, a THEME PLAY Playground can be the focal of your family park. Based on our powerful MAXIMO Series, this system can handle end user volumes without constricting excitement and enthusiasm found in the flow of play. The time tested reliability of the materials combined with skilled craftsmanship at the factory produces equipment that is durable and requires less maintenance. Your play space looks great and is available and open with fewer disruptions. THEME PLAY models are artistically crafted with your choice of 5" OD galvanized steel or aluminum support posts. These, along with the steel handrails, barriers, gates and climbers are also coated with this baked on polyester powder coat finish for a lifetime of protection against the elements. The three dimensional slides, panels and climbers are rotationally molded using virgin compounded resins that feature greater UV breakdown resistance than dry blended