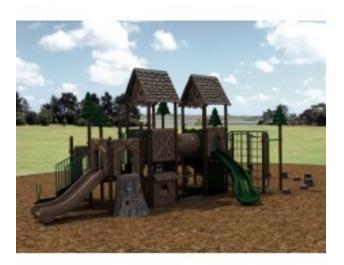

## Product Image

## Description

Age Group: 5 - 12 Activities: 24 Capacity: 90 Use Zone: 54'-8" x 40'-10" Fall Height: 7'-0"

THEME PLAY Playgrounds furnish themed based play components that give you the opportunity to create a playground that mimics a castle, a sailing ship, a wild west fort or a space station. WIth its large supports, broad supports and a wide spectrum of colors to choose from, a THEME PLAY Playground can be the focal of your family park. Based on our powerful MAXIMO Series, this system can handle end user volumes without constricting excitement and enthusiasm found in the flow of play. The time tested reliability of the materials combined with skilled craftsmanship at the factory produces equipment that is durable and requires less maintenance. Your play space looks great and is available and open with fewer disruptions. THEME PLAY models are artistically crafted with your choice of 5" OD galvanized steel or aluminum support posts. These, along with the steel handrails, barriers, gates and climbers are also coated with this baked on polyester powder coat finish for a lifetime of protection against the elements. The three dimensional slides, panels and climbers are rotationally molded using virgin compounded resins that feature greater UV breakdown resistance than dry blended