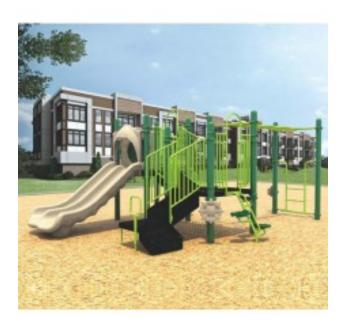

## Londyns Lounge \$15,590.00

https://www.dunriteplaygrounds.com/store2/Londyns-Lounge

## **Product Image**

## **Description**

Age Group: 5-12

Activities: 7
Capacity: 20-24

Use Zone: 32'-5" x 24'-9"

Fall Height: 7'-2"

MAXIMO Playgrounds are great solutions for organizations such a parks and large schools with large space and higher volume of users. These types of play spaces frequently need to provide exciting play with safety, lower maintenance and higher child capacity. The larger footprint complements better flow for play. MAXIMO playgrounds provide your with peace of mind as a workhorse of the industry. With its large supports and broad platforms, they can handle the end user volumes without constricting the excitement and enthusiasm found in the flow of play. The predictable reliability of the materials combined with skilled craftsmanship at the factory produces equipment that is durable and requires less maintenance. Your play space looks great and is available and open with fewer disruptions. MAXIMO models are artistically crafted with your choice of 5" OD galvanized steel or aluminum support posts. These, along with the steel handrails, barriers, gates and climbers are also coated with this baked on polyester powder coat finish for a lifetime of protection against the elements. The three dimensional slides, panels and climbers are rotationally molded using virgin compounded