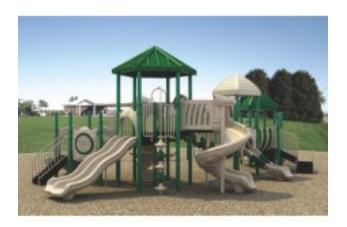

## **Product Image**

## **Description**

Age Group: 5-12 Activities: 28 Capacity: 92

Use Zone: 49'-6" x 46'-6"

Fall Height: 7'-9"

MAXIMO Playgrounds are great solutions for organizations such a parks and large schools with large space and higher volume of users. These types of play spaces frequently need to provide exciting play with safety, lower maintenance and higher child capacity. The larger footprint complements better flow for play. MAXIMO playgrounds provide your with peace of mind as a workhorse of the industry. With its large supports and broad platforms, they can handle the end user volumes without constricting the excitement and enthusiasm found in the flow of play. The predictable reliability of the materials combined with skilled craftsmanship at the factory produces equipment that is durable and requires less maintenance. Your play space looks great and is available and open with fewer disruptions. MAXIMO models are artistically crafted with your choice of 5" OD galvanized steel or aluminum support posts. These, along with the steel handrails, barriers, gates and climbers are also coated with this baked on polyester powder coat finish for a lifetime of protection against the elements. The three dimensional slides, panels and climbers are rotationally molded using virgin compounded