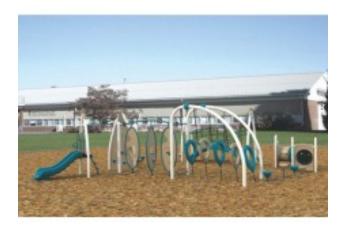

## **Product Image**

## **Description**

Age Group: 5-12 Activities: 49 Capacity: 44

Use Zone: 47'-2" x 37'-2"

Fall Height: 7'-3"

NEXUS Series playgrounds offer unique solutions for organizations that have spaces that are curved, round or not the traditional square space. Schools, municipalities, city or county park districts that want to reduce risk but still provide exceptional activity will find this a good fit! The NEXUS series offers design flexibility and a compact footprint that can't be found with traditional post and platform styles of playground equipment. Safety and durability are standard. NEXUS adds to these traits by removing platform and keeping activities at or close to the ground level. Carefully and skillfully crafted with 4" OD galvanized steel posts are powder coated. As well, steel handrails, barriers, gates and climbers are also coated with this baked on polyester powder coat finish for a lifetime of protection against the elements. The three dimensional slides, panels and climbers are rotationally molded using virgin compounded resins that feature greater UV breakdown resistance than dry blended resins. The HDPE sheet plastic climbers and activities are specifically produced IN HOUSE for higher quality control.