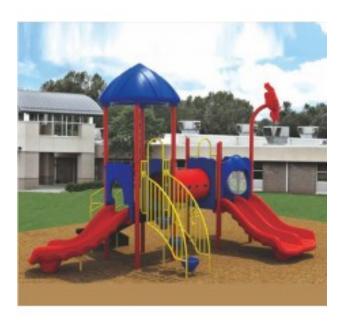

## Harpers Hut \$11,546.00

https://www.dunriteplaygrounds.com/store2/Harpers-Hut

## **Product Image**

## **Description**

Age Group: 2-5
Activities: 8
Capacity: 30

Use Zone: 31'-2" x 25'-7"

Fall Height: 3'-0"

The MINIMO Series playgrounds tend to be a great solution for religious organizations, daycares, multi-family housing, school and organizations that want to enhance their facility with a play space. Typically these playgrounds need to provide a lot of activity in a small or medium sized space. The cost of purchase, shipping and installation need to be budget minded! This smaller footprint structure accommodates small play spaces without sacrificing safety or durability. In addition to providing big play in smaller spaces, you will also enjoy lower equipment costs, lower shipping fees and a surfacing cost lower than standard size playgrounds. MINIMO Playgrounds are skillfully crafted with your choice of 3.5" OD galvanized steel or aluminum support posts which are, along with all of the steel handrails, barriers, gates and climbers- coated with a baked on polyester powder coat finish for a lifetime of protection against the elements. All steel decking and stairs are encased in a long lasting PVC coating. The three dimensional plastic slides, panels, roofs and climbers are rotationally molded using virgin compounded resins that feature greater UV breakdown resistance than dry blended