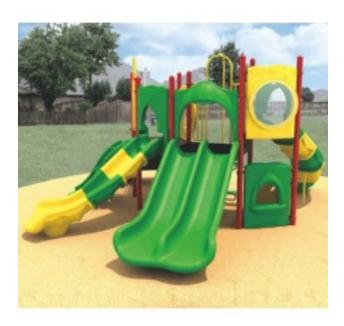

## **Product Image**

## **Description**

Age Group: 2-12 Activities: 9 Capacity: 44

Use Zone: 30'-10" x 28'-6"

Fall Height: 5'-0"

The MINIMO Series playgrounds tend to be a great solution for religious organizations, daycares, multi-family housing, school and organizations that want to enhance their facility with a play space. Typically these playgrounds need to provide a lot of activity in a small or medium sized space. The cost of purchase, shipping and installation need to be budget minded! This smaller footprint structure accommodates small play spaces without sacrificing safety or durability. In addition to providing big play in smaller spaces, you will also enjoy lower equipment costs, lower shipping fees and a surfacing cost lower than standard size playgrounds. MINIMO Playgrounds are skillfully crafted with your choice of 3.5" OD galvanized steel or aluminum support posts which are, along with all of the steel handrails, barriers, gates and climbers- coated with a baked on polyester powder coat finish for a lifetime of protection against the elements. All steel decking and stairs are encased in a long lasting PVC coating. The three dimensional plastic slides, panels, roofs and climbers are rotationally molded using virgin compounded resins that feature greater UV breakdown resistance than dry blended