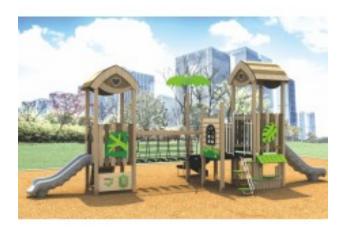

## **Product Image**

## **Description**

Age Group:2 - 12

Activities: 9 Capacity: 21-25

Use Zone: 42'-11" x 26'-6"

Fall Height: 4'-0"

The unique appearance of the ECO WOOD Series playground is sought after by architects, community designers and park and recreation districts looking to make a statement with their public space by providing play opportunities with a one-of-a-kind look. Based on the classic style of your playground in the 1980's and 1990's, Eco Wood delivers a retro appearance with state-of-the-art materials with a proven performance record that results in a natural looking playground without costly and laborious maintenance of a wooden playground.