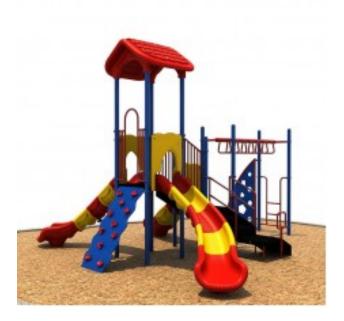

## Description

NOTE: Limited Quantity remaining of this model. After existing inventory is exhausted, this model will require ~ 12 week lead time for delivery. Use Zone 32x33 Fall Height 8'2" Age Group 5-12 Child Capacity16-20

Activities 7

Includes: Ada Transfer Station, Incline Stairs, Single Sectional Right Turn Slide (2), Gable Roof, Rock Climber, Bongo, Single Sectional Left Turn Slide, Sail Climber, Challenge Ladder