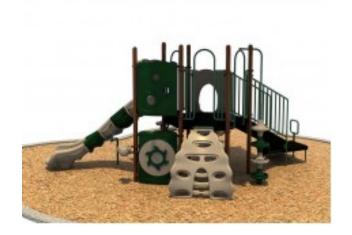

## **Description**

**Activities 8** 

NOTE: Limited Quantity remaining of this model. After existing inventory is exhausted, this model will require ~ 12 week lead time for delivery.

NOTE: This model does not include shade canopy. See QS-22116-1212 for shade model. Use Zone 32x28
Fall Height 5'
Age Group 2-12
Child Capacity 20-24

Includes: ADA Transfer Station, Pod Climber, Honeycomb Climber, See Through Panel, WizzyWum Panel, Bongo, Left Turn Sectional Left Turn Slide, Leaf Climber, Wave Slide