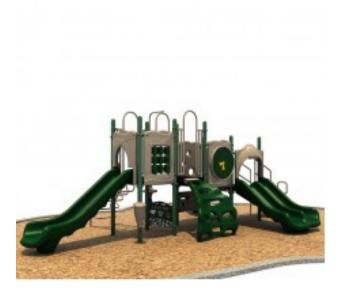

## Product Image

## Description

NOTE: Limited Quantity remaining of this model. After existing inventory is exhausted, this model will require ~ 12 week lead time for delivery.

Use Zone 37x27 Fall Height 4' Age Group 2-12 Child Capacity 28-32 Activities 11

Includes: ADA Transfer Station, Double Straight Slide, Clock Panel, Honeycomb Climber, Tic Tac Toe Panel, Single Drum, Single Straight Slide, Inverted Arch Climber, Pod Climber, See Through Panel, Racing Game Panel, Single Right Turn Slide