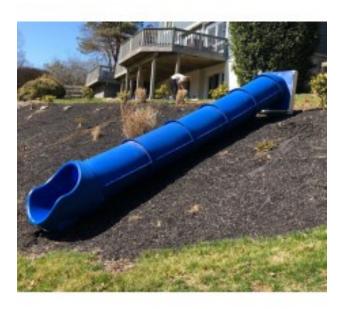

## **Description**

Straight tube slide for an 11 foot elevation/drop. This slide is intended for use as an embankment slide only.

26" diameter tube size.

Slide projects (approximately) 197" from deck.

Entrance Panel dimension 36.25 x 36.25