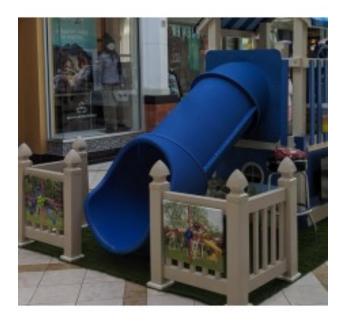

## Product Image

## Description

Straight Tube Slide for a 3 foot deck height elevation. 26" diameter tube size. Slide projects 70.79" from deck. Entrance Panel dimension 36.25 x 36.25 OPTIONAL: Straight section top (only) may be changed to a CLEAR window top! (Additional)