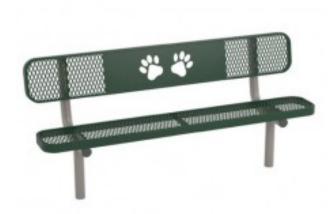

## **Description**

Complete your dog park with comfortable benches that offer festive logo designs Heavy duty steel coated with your choice of textured polyethylene color keeps your site amenities maintenance free for years

Superior benches are needed for every dog park to function with style Specifications

Product Type
Bench Mounting Option
Surface Mount Shape
Rectangle Series
Dog Play
Options
Powder Coat Colors
Table and Seat Top
Textured Polyethylene Colors
Bench Available in 6 foot or 8 Foot
Custom Pictures or Wording Additional.