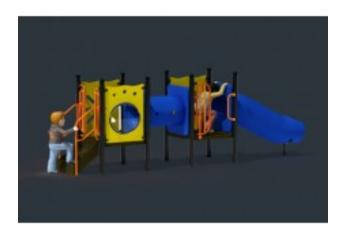

## **Adventure Series Playground Structure PS3-29184**

Features decks that are 24 off of the ground and a half gate for easy access to crawlers. Also features window panel, bubble panel, starburst panel, crawl tunnel and tube slide.