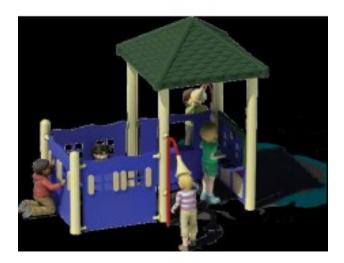

## **Product Image**

## **Adventure Series Playground Structure PS3-29180**

Imaginative Play abounds inside this durable and long lasting playhouse. Included are store front and window panels along with our new kitchen panel and free standing cafe table.