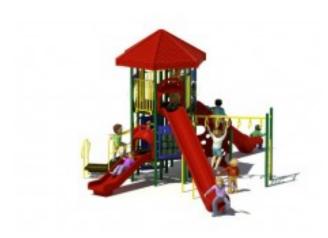

## **Product Image**

## **Description**

The PS3-28762 supplies children from ages 5-12 endless hours of fun. Children can reach the tower through a multitude of ways, including the challenging Bubble Wall Climber and Tri Rung Horizontal Ladder. Once the top of the tower is reached children can both rest and play with several panels in the shade of the Hex Shingle Roof or they can enjoy the thrill of sliding down one of the three slides.

2 Chute Slides
Double Wall Slide
Tri Rung Horizontal Ladder
Bubble Wall Climber
Post Mount Steering Wheel
Gear Panel
Yoke/Motion Panel
Tic-Tac-Toe Panel
Bubble Panel
Hex Shingle Roof
This unit is ADA compliant.