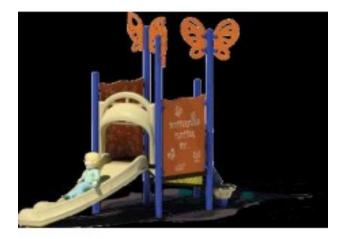

## **Adventure Series Playground Structure PS3-28618**

Toddlers can access this playground with a single lily pad step and go for a ride down the 90 degree curve slide. This unit also features a touch of nature and splash of fun with our new butterfly toppers.