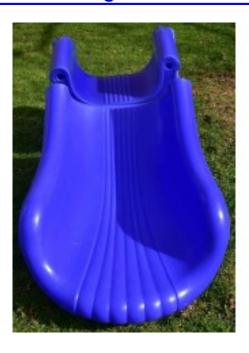

## **Product Image**

## **Commercial Grade Scoop SECTIONAL Slide**

For embankment use ONLY! An embankment slide is defined by no greater than one foot distance from the bedway to the ground or surfacing below.

Heavy duty, rotationally molded Easily bolted together with no gaps Wider than residential grade, to meet required width specifications Available in Blue and Green