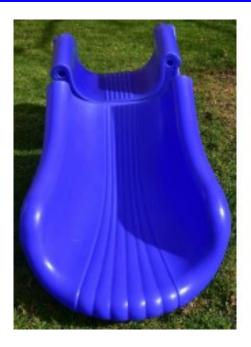

## 15 Foot Deck Height Commercial Scoop Slide \$3,114.00

https://www.dunriteplaygrounds.com/store2/72904-15-Foot-Deck-Height-Commercial-Scoop-Slide

## **Product Image**

## **Commercial Grade Scoop SECTIONAL Slide**

For embankment use ONLY! An embankment slide is defined by no greater than one foot distance from the bedway to the ground or surfacing below.

Heavy duty, rotationally molded Easily bolted together with no gaps Wider than residential grade, to meet required width specifications Available in Blue and Green