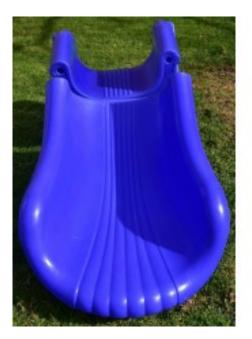

## 13 Foot Deck Height Commercial Scoop Slide \$2,696.00

https://www.dunriteplaygrounds.com/store2/72902-13-Foot-Deck-Height-Commercial-Scoop-Slide

## **Commercial Grade Scoop SECTIONAL Slide**

For embankment use ONLY! An embankment slide is defined by no greater than one foot distance from the bedway to the ground or surfacing below.

Heavy duty, rotationally molded Easily bolted together with no gaps Wider than residential grade, to meet required width specifications Available in Blue and Green