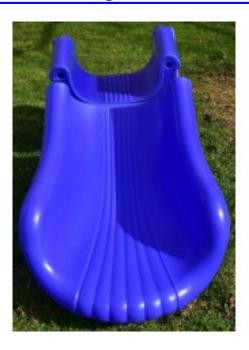

## 11 Foot Deck Height Commercial Scoop Slide \$2,278.00

https://www.dunriteplaygrounds.com/store2/72900-11-Foot-Deck-Height-Commercial-Scoop-Slide

## **Commercial Grade Scoop SECTIONAL Slide**

For embankment use ONLY! An embankment slide is defined by no greater than one foot distance from the bedway to the ground or surfacing below.

Heavy duty, rotationally molded Easily bolted together with no gaps Wider than residential grade, to meet required width specifications Available in Blue and Green