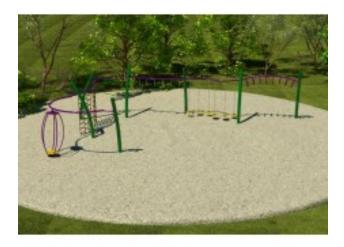

## Active Playground Equipment Model PA5-27851

https://www.dunriteplaygrounds.com/store2/72-PA5-27851-Active-Playground-Equipment-Series-Model-PA5-27851

## **Description**

Active Play Series Model PA5-27851

This model has color options! Visit our COLORS page for information.

PRICING NOTE: Some items have a "\$0.00" price displayed on the product page. This isn't to annoy you or make things intentionally difficult. With some products there are multiple options and configuration choices available, not to mention custom solutions. Creating an account on our site does not make the price appear. Please call or email us with details about your project. We will work with you to find the correct solution and best pricing.