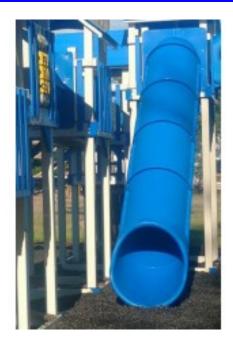

## Tunnel Express Tube Slide 9 Foot Deck \$1,990.00

https://www.dunriteplaygrounds.com/store2/71764-Tunnel-Express-Tube-Slide-9-Foot-Deck

## **Description**

Straight Tube Slide for a 9 foot deck height elevation.

26" diameter tube size.

Entrance Panel dimension 36.25 x 36.25

Slide projects 165.66" from deck.

OPTIONAL: Straight section top (only) may be changed to a CLEAR window top! (Additional)