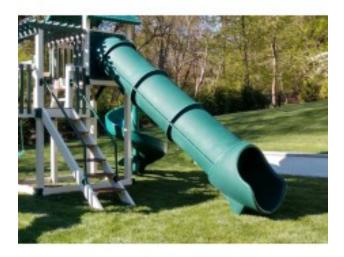

## Product Image

## Description

Straight Tube Slide for a 7 foot deck height elevation. 26" diameter tube size. Entrance Panel dimension 36.25 x 36.25 Slide projects 133.76" from deck. OPTIONAL: Straight section top (only) may be changed to a CLEAR window top! (Additional)