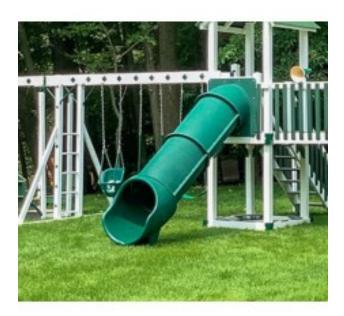

## **Product Image**

## **Description**

Straight Tube Slide for a 5 foot deck height elevation.

26" diameter tube size.

Entrance Panel dimension 36.25 x 36.25

Slide projects 102.68" from deck.

OPTIONAL: Straight section top (only) may be changed to a CLEAR window top! (Additional)